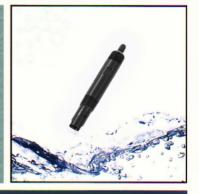

## ผลิตภัณฑ์

**B65** 

เซ็นเซอร์วัดค่า pH ในสภาพ แวดล้อมที่เลวร้าย

B65 มีกุณลักษณะเฉพาะของ LECOL ที่เรียกว่า "ION BARRIER" ซึ่งผสมผสานกับตัว เกรื่อง PPS ที่ทนทาน ทำให้มีศักยภาพใน การวัดที่เชื้อถือได้สูง แม้ในสภาพแวดล้อมที่เลวร้ายที่สุด

B64 เซ็นเซอร์ PIH น้ำ บริสุทธิ์
B64 ใช้การอ้างอิงที่ไม่ใหลเพื่อให้แน่ใจว่าการวัด
มีเสฉียรภาพในน้ำบริสุทธิ์ ในขณะที่อายุการ

มเดนยวม เพเนน เบรถุทธ เนขนะทอ ยุก เร ใช้งานที่ยาวนานขึ้นช่วยลดต้นทุนการ บำรุงรักษาได้อย่างมาก จึงเป็นตัวเลือกที่เชื้อถือ ได้และคุ้มต้นทุน