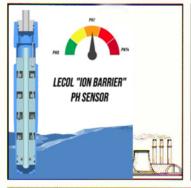

## ผลิตภัณฑ์

**B65** 

เซ็นเซอร์วัดค่า pH ในสภาพ แวดล้อมที่เลวร้าย

B65 มีกุณลักษณะเฉพาะของ LECOL ที่เรียกว่า "ION BARRIER" ซึ่งผสมผสานกับตัว เกรื่อง PPS ที่ทนทาน ทำให้มีศักยภาพใน การวัดที่เชื้อถือได้สูง แม้ในสภาพแวดล้อมที่เลวร้ายที่สุด